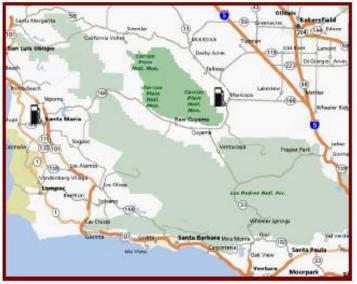

# FALL FIELD TRIAL

This year's 3-day Fall Field Trial will be returning to the Spanish Ranch in New Cuyama, October 12-14, 2019. Paul Doiron, the Field Trial Chairman, invites everyone to come out to the amazing trial grounds with beautiful vistas for an amazing event. Saturday night will be exceptionally special with Country Entertainer Dave Stamey, Cowboy Laurette and Poet, providing an evening of great entertainment. Come out and enjoy the competition, the friendship and fun. As a bonus, the Southern San Joaquin Brittany Club will be hosting their 4-day trial starting the following Thursday, October 17-20. CBC premium is attached to the end of the letter. (Map included below)

## **DIRECTIONS TO THE FALL FIELD TRIAL**

Event Number 2019147205