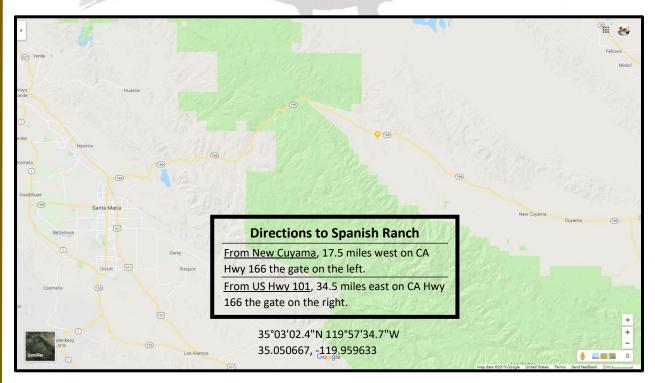

## **DIRECTIONS TO THE FALL FIELD TRIAL**

Event Number 2019147205

# CALIFORNIA BRITTANY CLUB

Field Trial Premium

October 12 - 14, 2019 Spanish Ranch - New Cuyama, CA GPS: N 35-03.040 X W 119-57.578 Additional info at <u>www.californiabrittanychub.</u>

This Field Trial is being held under the Rules and Procedures of The American Kernel Club